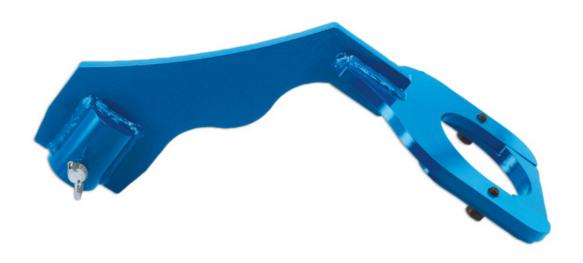

## Strut Support for Transmission Jacks

This suspension strut support has been designed for use with a hydraulic vertical transmission jack or gearbox stand, to hold the strut in place whilst working insitu on the vehicle suspension, preventing it from moving downwards.

## **Additional Information**

- · Designed for use with a vertical tranmission jack.
- For holding & supporting holding the MacPherson strut while working on the suspension.
- Prevents the strut from moving downwards.
- · Use with transmission jacks fitted with 30mm diameter top shaft.
- Suspension hub support adaptor also available, please see Part No. 7136.